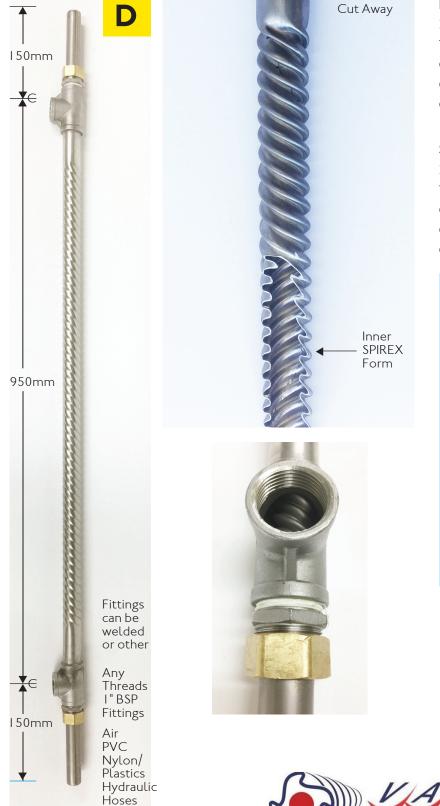

## Inner tube (Primary)

316 Stainless Steel or Grade I Titanium Temperature range up to 120°C at 250Psi Chemical resistant inner tube Cleanable Compact and light

## Shell outer (Secondary)

316 Stainless Steel (dismantles for cleaning) Temperature range up to 150°C at 200Psi Chemical resistant shell Cleanable Compact and light